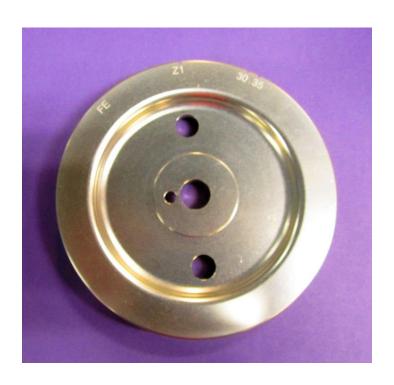

ase sealing suggestions:

Outer case halves perimeter: ThreeBond 1184

Bearing web surfaces: Loctite 574

**#8 Bearing O-Ring: Threebond 1211** 

Case Thru Bolts: Dow Corning 55 on Green Viton O-Rings

Flywheel Seal: dry

Front pulley Seal: dry

Intermediate Shaft Cover to Case: o-ring Dow 55, gasket style 574

Oil Breather Cover to Case: Loctite 574

**Cylinders to Case: Curil T** 

Cam Towers to Cylinder Heads: Threebond 1184

Cam Chain Housings to Case: gaskets Loctite 574

Cam Chain Housings to Cam Towers: gasket Loctite 574

Cam Chain Housing Cover to Cam Chain Housing: Gasket Loctite574

**Gaskets: Thin coat of Loctite 574** 

When in doubt call or email.



### **Supertec Power Pulley**

Sup-161 105 mm includes pin & bolt



Supertec Crank Pulley
Sup-162 117 mm includes pin & bolt







### SUPERTEC PERFORMANCE

### Mechanical injection link rods Anodized aluminum rods with steel rod ends Set of four \$88.00

**sup-201** 







### SET OF 6 CUSTOM MADE MFI FUEL LINES.

These are fuel lines as found on 906, 910, RSR 908 and many other racing Porsche engines. They are made from US made Nylon tubing that has a burst pressure of 1100lb and an operating pressure of 900 lb @ 400 degrees F.

Also available with black heat coating for 934/935 applications. Top quality. Quantity discounts for multiple sets.







### SUPERTEC PERFORMANCE



MFI cam seal kit for 49mm cam towers & power steering pump removal 964-993

Part# sup-190

### SUPERTEC PERFORMANCE

445 Golden Road, Fallbrook, CA, 92028 Ph: 760-728-3062 fax: 760-728-3063 Email: <a href="mailto:supertec1@earthlink.net