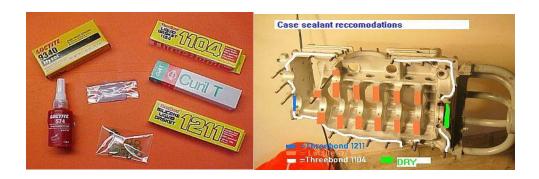

|                              |                    |                        |  |  |  |





### SUPERTEC PERFORMANCE

RSR plug wire holders (available in gold or silver) \$45 / set of 5 round grommets \$72 /set of 9 twin plug 3 oval 6 round



### RSR plug connector holders \$54/set of 6







#### SUPERTEC PERFORMANCE

### **Supertec sump cover**



Install gaskets with gasket sealant.

For engines with a removable sump screen use two gaskets, one on each side of the screen.

For engine with Carrera style pumps (screen permanently attached) use one gasket.

Don't over tighten the drain plug. Torque to 20 ft/lb or (27 N-m). 6 mm nuts torque to 8 ft/lb or (10.8 N-m)

Light hold thread locker (blue Loctite) can be used for extra security.

### SUPERTEC CASE SEALING KIT

### sup-csk 001



Case sealing suggestions:

Outer case halves perimeter: ThreeBond 1184

Bearing web surfaces: Loctite 574

**#8 Bearing O-Ring: Threebond 1211** 

Case Thru Bolts: Dow Corning 55 on Green Viton O-Rings

Flywheel Seal: dry

Front pulley Seal: dry

Intermediate Shaft Cover to Case: o-ring Dow 55, gasket style 574

Oil Breather Cover to Case: Loctite 574

**Cylinders to Case: Curil T** 

Cam Towers to Cylinder Heads: Threebond 1184

Cam Chain Housings to Case: gaskets Loctite 574

Cam Chain Housings to Cam Towers: gasket Loctite 574

Cam Chain Housing Cover to Cam Chain Housing: Gasket Loctite574

**Gaskets: Thin coat of Loctite 574** 

When in doubt call or email.



### **Supertec Power Pulley**

Sup-161 105 mm includes pin & bolt



Supertec Crank Pulley
Sup-162 117 mm includes pin & bol