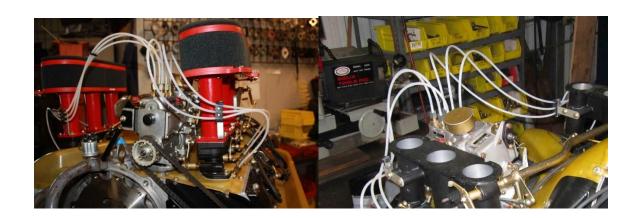

574

Cam Chain Housing Cover to Cam Chain Housing: Gasket Loctite574

**Gaskets: Thin coat of Loctite 574** 

When in doubt call or email.



### **Supertec Power Pulley**

Sup-161 105 mm includes pin & bolt



Supertec Crank Pulley
Sup-162 117 mm includes pin & bolt







### SUPERTEC PERFORMANCE

### Mechanical injection link rods Anodized aluminum rods with steel rod ends Set of four \$88.00

**sup-201** 







### SET OF 6 CUSTOM MADE MFI FUEL LINES.

These are fuel lines as found on 906, 910, RSR 908 and many other racing Porsche engines. They are made from US made Nylon tubing that has a burst pressure of 1100lb and an operating pressure of 900 lb @ 400 degrees F.

Also available with black heat coating for 934/935 applications. Top quality. Quantity discounts for multiple sets.







### SUPERTEC PERFORMANCE



MFI cam seal kit for 49mm cam towers & power steering pump removal 964-993

Part# sup-190

### SUPERTEC PERFORMANCE

445 Golden Road, Fallbrook, CA, 92028 Ph: 760-728-3062 fax: 760-728-3063 Email: <a href="mailto:supertec1@earthlink.net">supertec1@earthlink.net</a> www.supertecperformance.com



Tensioner idler arms left and right sold as a set: \$ 230.00 exchange Core charge applied at \$ 25.00 ea.









#### SUPERTEC PERFORMANCE

#### **Supertec Performance Cylinder Head Stud Kit**

SUP-HSK-1

these cylinder head studs are an innovative design that is unique compared to anything else on the market today. The kit includes 24 studs, washers and head nuts. The polished studs have rolled threads; the case end is slightly longer, permitting it to thread de