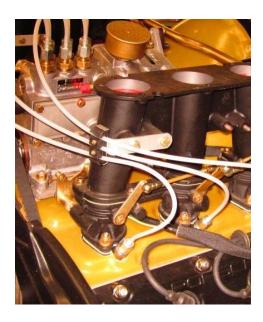

74

Cam Chain Housing Cover to Cam Chain Housing: Gasket Loctite574

**Gaskets: Thin coat of Loctite 574** 

When in doubt call or email.



### **Supertec Power Pulley**

Sup-161 105 mm includes pin & bolt



Supertec Crank Pulley
Sup-162 117 mm includes pin & bolt







### SUPERTEC PERFORMANCE

### Mechanical injection link rods Anodized aluminum rods with steel rod ends Set of four \$88.00

**sup-201** 







### SET OF 6 CUSTOM MADE MFI FUEL LINES.

These are fuel lines as found on 906, 910, RSR 908 and many other racing Porsche engines. They are made from US made Nylon tubing that has a burst pressure of 1100lb and an operating pressure of 900 lb @ 400 degrees F.

Also available with black heat coating for 934/935 applications. Top quality. Quantity discounts for multiple sets.







### SUPERTEC PERFORMANCE



MFI cam seal kit for 49mm cam towers & power steering pump removal 964-993

Part# sup-190

### SUPERTEC PERFORMANCE

445 Golden Road, Fallbrook, CA, 92028 Ph: 760-728-3062 fax: 760-728-3063 Email: <a href="mailto:supertec1@earthlink.net">supertec1@earthlink.net</a> www.supertecperformance.com



Tensioner idler arms left and right sold as a set: \$ 230.00 exchange Core charge applied at \$ 25.00 ea.









#### SUPERTEC PERFORMANCE

#### **Supertec Performance Cylinder Head Stud Kit**

SUP-HSK-1

these cylinder head studs are an innovative design that is unique compared to anything else on the market today. The kit includes 24 studs, washers and head nuts. The polished studs have rolled threads; the case end is slightly longer, permitting it to thread deep