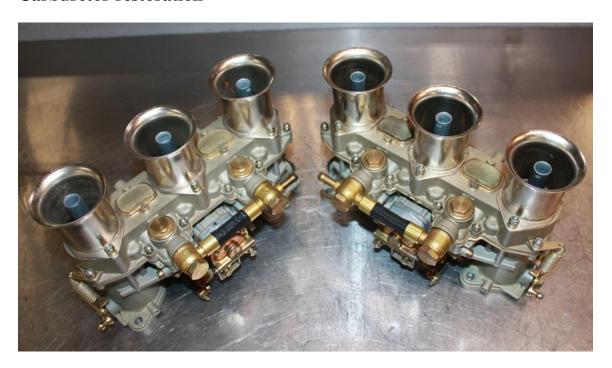

around the bearing as close to the case as possible. If you use too much you can wipe the excess off after the sleeve installation is complete.

Using the pulley, bolt and washer assembly, tighten the bolt until the pulley makes contact with the installation sleeve.

At this point, use a 19mm socket and wrench to press the sleeve all the way against the case.

Let dry for 12hrs.

Remove the crank pulley and installation sleeve and reinstall the pulley using your original bolt. Remember to reinstall the locater pin before the final retorque.



# Bosch RSR Style MFI pump cover sup-285



This pump has the RSR breather and Supertec enrichment device.



### Throttle body restoration



Distributor rebuilds and recurving





Fan and housing restoration







### **Carburetor restoration**







### **New old stock factory Porsche engine cases**

### 993/964



930 /Carrera