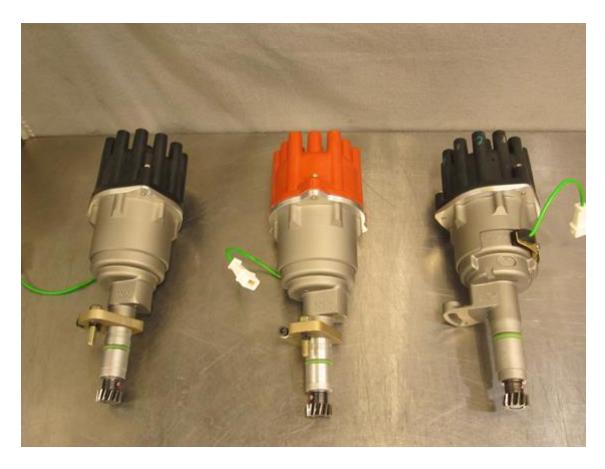

ve been one of the best kept secrets in the high performance Porsche world. Now they are available to you and at a reasonable price too! Best of all, they are GUARANTEED for LIFE! (Any reported failures will be subject to analysis by Supertec Performance.)

Fits all 911 based air-cooled engines from 1964 to 1998. This includes 3.8 RSR, 3.6 Carrera, 930 Turbo, 911 T, E, S, SC, 3.2 Carrera, and even 914-6.

Supertec Performance Cylinder Head Stud Kit SUP-HSK-2 GT3 and 996 Twin Turbo or special application with long rods.

The kit includes 24 studs, washers and head nuts



SUPERTEC PERFORMANCE

445 Golden Road Fallbrook, Ca. 92028 Ph: 760-728-3062

Email: <a href="mailto:supertec1@earthlink.net">supertec1@earthlink.net</a>
Web: supertecperformance.com



### Supertec twin plug distributors



sup-36030-m (Marelli 3.0) counter clockwise rotation requires a 930 102 115 02 crank gear

\$ 2,180.00

sup-36030-b (Bosch 3.0) counter clockwise rotation requires a 930 102 115 02 crank gear

\$ 2,180.00

Custom distributor for early 911 2.0, 2.2 Marelli or Bosch cap start at \$ 2,350.00

#### SUPERTEC PERFORMANCE

445 Golden Road, Fallbrook, Ca. 92028 Ph (760)728-3062 Fax (760)728-3063

Email supertec1@earthlink.net

Website: supertecperformance.com



#### SUPERTEC PERFORMANCE

Enrichment device sup-150 \$ 375.00

Lever mechanism Cable end, Ball end (threaded) Clamp mount, Cable, Handle



### Cold start instruction for use with Supertec enrichment device.

With a cold engine:

Pull up cold start lever

Push throttle to the floor

Pull up hand throttle

With pedal to the floor, crank