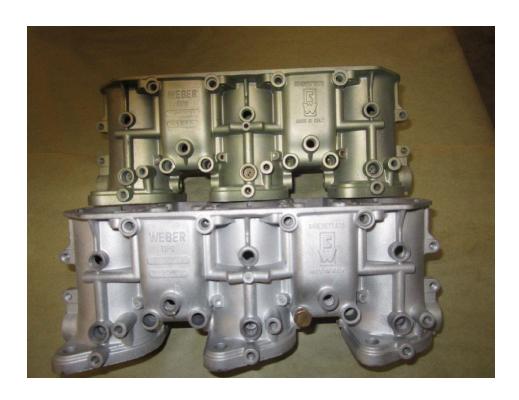

ound the bearing as close to the case as possible. If you use too much you can wipe the excess off after the sleeve installation is complete.

Using the pulley, bolt and washer assembly, tighten the bolt until the pulley makes contact with the installation sleeve.

At this point, use a 19mm socket and wrench to press the sleeve all the way against the case.

Let dry for 12hrs.

Remove the crank pulley and installation sleeve and reinstall the pulley using your original bolt. Remember to reinstall the locater pin before the final retorque.



# Bosch RSR Style MFI pump cover sup-285



This pump has the RSR breather and Supertec enrichment device.



### Throttle body restoration



Distributor rebuilds and recurving





Fan and housing restoration







### **Carburetor restoration**







### **New old stock factory Porsche engine cases**

### 993/964



930 /Carrera