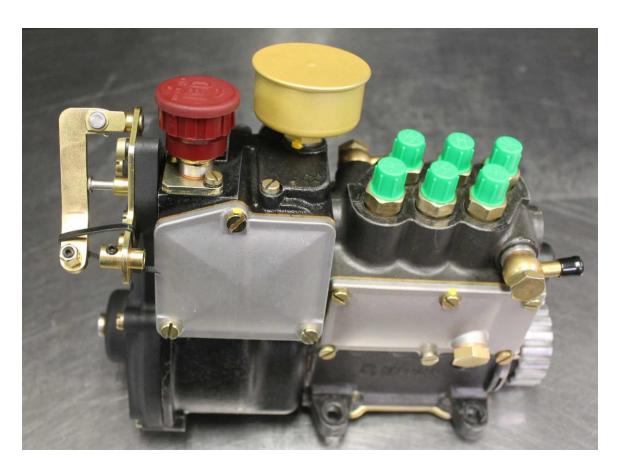

445 Golden Road Fallbrook, Ca. 92028 Ph: 760-728-3062

Email: <a href="mailto:supertec1@earthlink.net">supertec1@earthlink.net</a>
Web: supertecperformance.com



### Supertec twin plug distributors



sup-36030-m (Marelli 3.0) counter clockwise rotation requires a 930 102 115 02 crank gear

\$ 2,180.00

sup-36030-b (Bosch 3.0) counter clockwise rotation requires a 930 102 115 02 crank gear

\$ 2,180.00

Custom distributor for early 911 2.0, 2.2 Marelli or Bosch cap start at \$ 2,350.00

#### SUPERTEC PERFORMANCE

445 Golden Road, Fallbrook, Ca. 92028 Ph (760)728-3062 Fax (760)728-3063

Email supertec1@earthlink.net

Website: supertecperformance.com



#### SUPERTEC PERFORMANCE

Enrichment device sup-150 \$ 375.00

Lever mechanism Cable end, Ball end (threaded) Clamp mount, Cable, Handle



### Cold start instruction for use with Supertec enrichment device.

With a cold engine:

Pull up cold start lever

Push throttle to the floor

Pull up hand throttle

With pedal to the floor, crank the engine for 4 to 5 seconds.

Stop cranking

Release pedal and crank starter. Engine should start.

Push the enrichment device down until engine starts to run cleanly.

Adjust hand throttle for 2000 rpm. +or- 200

Run for 2-3 minutes and you're ready to go.

Push enrichment device to full lean.

When the engine is hot, it should start with half throttle.





## 911 MFI FUEL LINE SUPPORTS SET of 4 sup-108





### 906 Cylinder Cooling Tin

You are looking at a new item never before seen in the Porsche engine building world. This new style cylinder tin was designed for increased flow and enha