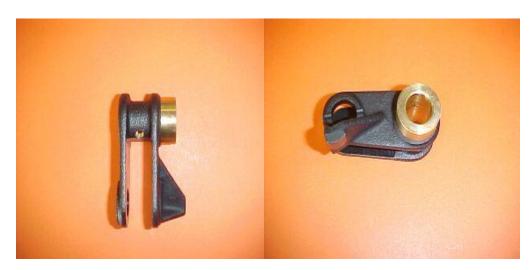

OM MADE MFI FUEL LINES.

These are fuel lines as found on 906, 910, RSR 908 and many other racing Porsche engines. They are made from US made Nylon tubing that has a burst pressure of 1100lb and an operating pressure of 900 lb @ 400 degrees F.

Also available with black heat coating for 934/935 applications. Top quality. Quantity discounts for multiple sets.







### SUPERTEC PERFORMANCE



MFI cam seal kit for 49mm cam towers & power steering pump removal 964-993

Part# sup-190

### SUPERTEC PERFORMANCE

445 Golden Road, Fallbrook, CA, 92028 Ph: 760-728-3062 fax: 760-728-3063 Email: <a href="mailto:supertec1@earthlink.net">supertec1@earthlink.net</a> www.supertecperformance.com



Tensioner idler arms left and right sold as a set: \$ 230.00 exchange Core charge applied at \$ 25.00 ea.









#### SUPERTEC PERFORMANCE

#### **Supertec Performance Cylinder Head Stud Kit**

SUP-HSK-1

these cylinder head studs are an innovative design that is unique compared to anything else on the market today. The kit includes 24 studs, washers and head nuts. The polished studs have rolled threads; the case end is slightly longer, permitting it to thread deeper into the case, and the head end is fine threaded for smoother and more consistent torque. The nuts are 12-point with a serrated flange and the washers are hardened ground.

Supertec chose an alloy that is race-proven and impervious to corrosion. They spent two years to design and develop this product until the desired specs were achieved. These studs are currently being used in everything from 700hp+ race engines to two-liter pro