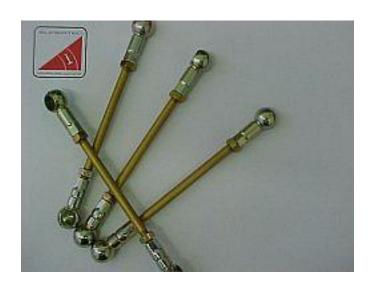

Case Thru Bolts: Dow Corning 55 on Green Viton O-Rings

Flywheel Seal: dry

Front pulley Seal: dry

Intermediate Shaft Cover to Case: o-ring Dow 55, gasket style 574

Oil Breather Cover to Case: Loctite 574

**Cylinders to Case: Curil T** 

Cam Towers to Cylinder Heads: Threebond 1184

Cam Chain Housings to Case: gaskets Loctite 574

Cam Chain Housings to Cam Towers: gasket Loctite 574

Cam Chain Housing Cover to Cam Chain Housing: Gasket Loctite574

**Gaskets: Thin coat of Loctite 574** 

When in doubt call or email.



### **Supertec Power Pulley**

Sup-161 105 mm includes pin & bolt



Supertec Crank Pulley
Sup-162 117 mm includes pin & bolt







### SUPERTEC PERFORMANCE

### Mechanical injection link rods Anodized aluminum rods with steel rod ends Set of four \$88.00

**sup-201** 







### SET OF 6 CUSTOM MADE MFI FUEL LINES.

These are fuel lines as found on 906, 910, RSR 908 and many other racing Porsche engines. They are made from US made Nylon tubing that has a burst pressure of 1100lb and an operating pressure of 900 lb @ 400 degrees F.

Also available with black heat coating for 934/935 applications. Top quality. Quantity discounts for multiple sets.







### SUPERTEC PERFORMANCE



MFI cam seal kit for 49mm cam towers & power steering pump removal 964-993

Part# sup-190

### SUPERTEC PERFORMANCE

445 Golden Road, Fallbrook, CA, 92028 Ph: 760-728-3062 fax: 760-728-3063 Email: <a href="mailto:supertec1@earthlink.net">supertec1@earthlink.net</a> www.supertecperformance.com



Tensioner idler arms left and right sold as a set: \$ 230.00 exchange Core charge ap